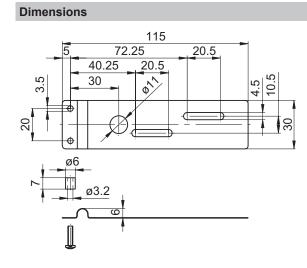

### Part number

Z 119.076 Spring coupling for encoders with ø58 mm housing

### Scope of delivery

Included: spring coupling, two screws M3 x 12 with two spacer sleeves