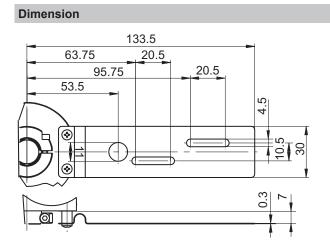

### Part number

Z 119.076 Spring coupling for encoders with ø58 mm housing

### Scope of delivery

Included: spring coupling, two screws M3 x 12 with two spacer sleeves