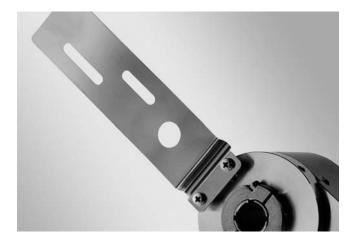

### **Mounting description**

Spring coupling mount is for low-dynamic applications. Mount Spring coupling at flange by help of the attached screws. Push encoder onto drive shaft and fix the torque support at the contact surface.